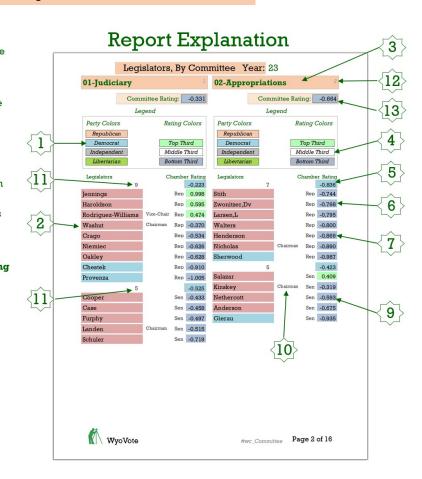

## 09-Minerals, Business & Economic Development

Committee Rating: -0.252

## Legend

| Party Colors | Rating Colors |  |  |
|--------------|---------------|--|--|
| Republican   |               |  |  |
| Democrat     | Top Third     |  |  |
| Independent  | Middle Third  |  |  |
| Libertarian  | Bottom Third  |  |  |

| Legislators |   | Chamber Rating |     |        |  |
|-------------|---|----------------|-----|--------|--|
|             | 9 |                |     | -0.143 |  |
| Knapp       |   |                | Rep | 0.685  |  |
| Heiner      |   | Vice-Chair     | Rep | 0.591  |  |
| Banks,D     |   |                | Rep | 0.396  |  |
| Tarver      |   |                | Rep | 0.324  |  |
| Western     |   |                | Rep | -0.484 |  |
| Conrad      |   |                | Rep | -0.564 |  |
| Larson,J    |   |                | Rep | -0.726 |  |
| Burkhart    |   | Chairman       | Rep | -0.730 |  |
| Lawley      |   |                | Rep | -0.783 |  |
|             | 5 |                |     | -0.448 |  |
| Dockstader  |   | Chairman       | Sen | -0.146 |  |
| Jones       |   |                | Sen | -0.159 |  |
| Cooper      |   |                | Sen | -0.433 |  |
| Ellis       |   |                | Sen | -0.507 |  |
| Rothfuss    |   |                | Sen | -0.993 |  |